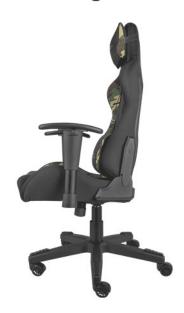

## **FEATURES:**

- Ergonomic gaming chair made of abrasion-resistant textile
- Strong metal construction covered with high-quality foam
- Tilt mechanism with backrest adjustment and rocking function
- Height adjustment to fit every user
- Backrest adjustment up to 160°
- Comfortable armrests with height adjustment
- Durable nylon castors for maximum stability
- Ergonomic headrest and lumbar cushions for optimal comfort
- Gas lift of the highest quality with durability up to 150 kg