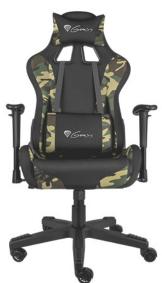

## **FEATURES:**

- Ergonomic gaming chair made of abrasion-resistant textile
- Strong metal construction covered with high-quality foam
- Tilt mechanism with backrest adjustment and rocking function
- Height adjustment to fit every user
- Backrest adjustment up to 160°
- Comfortable armrests with height adjustment
- Durable nylon castors for maximum stability
- Ergonomic headrest and lumbar cushions for optimal comfort
- Gas lift of the highest quality with durability up to 150 kg