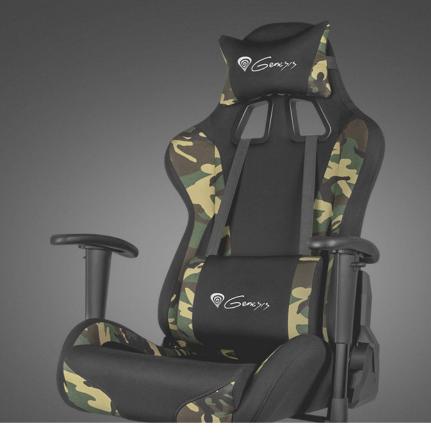

## Nitro 560

DURABLE TEXTILI

RGONOMIC DESIGN

HEIGHT

## **FEATURES:**

- Ergonomic gaming chair made of abrasion-resistant textile
- Strong metal construction covered with high-quality foam
- Tilt mechanism with backrest adjustment and rocking function
- Height adjustment to fit every user
- Backrest adjustment up to 160°
- Comfortable armrests with height adjustment
- Durable nylon castors for maximum stability
- Ergonomic headrest and lumbar cushions for optimal comfort
- Gas lift of the highest quality with durability up to 150 kg