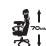

## PRODUCT SPECIFICATION:

| Gas lift        | Class 4               |
|-----------------|-----------------------|
| Material        | Fabric                |
| Max load        | 150 kg                |
| Cushions        | Lumbar / headrest     |
| Total height    | 123.5-130.5 cm        |
| Backrest height | 83 cm                 |
| Backrest width  | 55 cm                 |
| Seat width      | 54 cm                 |
| Seat depth      | 49 cm                 |
| Seat height     | 44.5-52.5 cm          |
| Caster size     | 60 mm                 |
| Color           | Black / brown / green |
| Weight          | 20 kg                 |